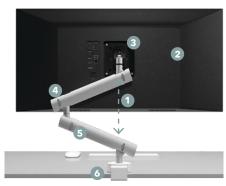

# **KEY FEATURES**

- 1. Synchronised upper & lower arms deliver pure vertical monitor motion.
- 2. Supports monitors weighing 2kg to 9kg, including curved screens
- 3. Innovative monitor head features safe and secure 'twist & lock' fixing.
- 4. Monitor weight gauge speeds installation and adjustment.
- Integrated 4-point cable management.
- Easy-to-fit top fixing C-clamp, to fit desk thicknesses of 16mm to 27mm.

# QUICK AND EASY INSTALLATION

Miro helps you save time and takes the guesswork out of monitor installation. Simply set the weight of your monitor using the kilogram scale and attach the central clamp exactly where you want to position the middle of the screen. Slot on the monitor and twist to lock. There's no release lever to find or button to press, making it easy to do the job single-handed.