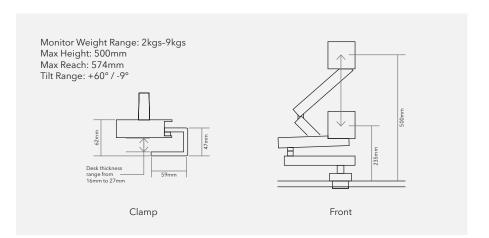

### DETAILS AND DIMENSIONS

# **KEY FEATURES**

- 1. Synchronised upper & lower arms deliver pure vertical monitor motion.
- 2. Supports monitors weighing 2kg to 9kg, including curved screens
- 3. Innovative monitor head features safe and secure 'twist & lock' fixing.
- 4. Monitor weight gauge speeds installation and adjustment.
- Integrated 4-point cable management.
- Easy-to-fit top fixing C-clamp, to fit desk thicknesses of 16mm to 27mm.