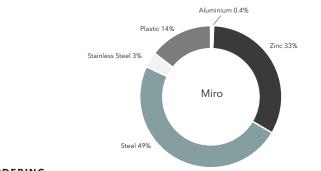

### MATERIAL COMPOSITION

### SUSTAINABLE DESIGN

With Miro, sustainability is considered from start to end of its life. It is designed and manufactured in the heart of the UK with energy-efficient materials that give Miro up to 30% less embodied carbon than the market leaders.\*

Our 15-year warranty is backed by 4-million movement tests, to ensure reliability. At end-of-life, Miro is easily disassembled into 100% recyclable parts.